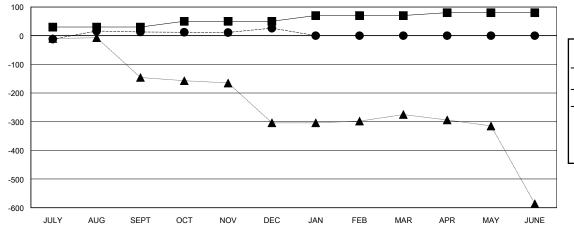

## GOALS AND ACTUAL MEMBERS CUMULATIVE

| ■- | MEMBER      | <b>GROWTH NET</b> | GOAL |
|----|-------------|-------------------|------|
| _  | IVILIVIDLIX | CITCOVVIIIINE     | OOAL |

Results as of: 12/31/2023

- ■ - MEMBER GROWTH ACTUAL

- ▲ - LAST YEAR MEMBERSHIP ACTUAL

| DROPPED CLUBS: 1 |     |
|------------------|-----|
| DROPPED MEMBERS  |     |
| DECEASED         | 3   |
| CLUB CANCELLED   | 1   |
| OTHER            | 137 |
| TOTAL            | 141 |