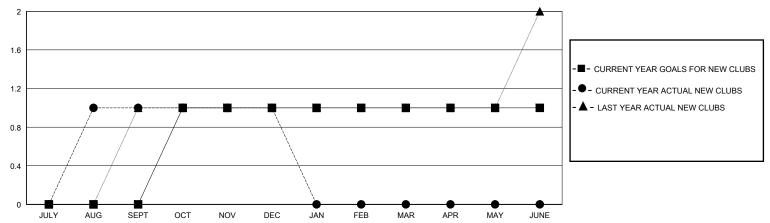

| 1         | 0             | JULY/AUG/SEPT         | 30                     | 130                     | 96                                                 |
| OCT/NOV/DEC           | 1             | 0         | 1             | OCT/NOV/DEC           | 20                     | 67                      | 45                                                 |
| JAN/FEB/MAR           | 0             | 0         | 0             | JAN/FEB/MAR           | 20                     | 0                       | 0                                                  |
| APR/MAY/JUNE          | 0             | 0         | 0             | APR/MAY/JUNE          | 10                     | 0                       | 0                                                  |

## GOALS AND ACTUAL NEW CLUBS CUMULATIVE



## GOALS AND ACTUAL MEMBERS CUMULATIVE



| ■- | MEMBER      | <b>GROWTH NET</b> | GOAL |
|----|-------------|-------------------|------|
| _  | IVILIVIDLIX | CITCOVVIIIINE     | OOAL |

Results as of: 12/31/2023

- ■ - MEMBER GROWTH ACTUAL

- ▲ - LAST YEAR MEMBERSHIP ACTUAL

| DROPPED CLUBS: 1 |     |
|------------------|-----|
| DROPPED MEMBERS  |     |
| DECEASED         | 3   |
| CLUB CANCELLED   | 1   |
| OTHER            | 137 |
| TOTAL            | 141 |

| l | 29 CLUBS OF 72 ADDED 1 OR MORE | GENDER DISTRIBUTION             |                |       |  |
|---|--------------------------------|---------------------------------|----------------|-------|--|
| ^ | NEW MEMBERS                    | MALE                            | 1,719 (74.93%) |       |  |
| 1 |